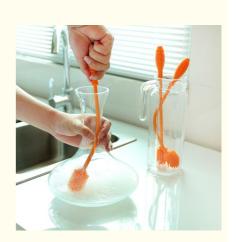

#### **Product Description:**

32cm Bendable Durable & Flexible Handle Grip Silicone Soft Bristle Cleaning Brush

This Bendable Silicone Bottle Cleaner is a great tool for all your cleaning needs. It features a handle made of high-quality silicone for durability, and the handle can be bent so that the brush head can be cleaned without dead corners. Our cleaner comes in a beautiful color, and is 32 cm in size, and brush head length of 5.5 cm.making it easy to use and store. The soft bristles of the brush head provide gentle and effective cleaning for all your bottles and containers. This Silicone Cleaning Brush is the perfect tool for any kitchen, bathroom, or outdoor needs. It's durable, easy to use, and a great way to keep your bottles and containers clean.

#### **Applications:**

32cm Bendable Durable & Flexible Handle Grip Silicone Soft Bristle Cleaning Brush

Bober Silicone Bottle Brush Cleaner SBB-YT-32WZ

Bober's Silicone Bottle Brush Cleaner is a must-have for every kitchen and bathroom. This bottle brush is made of high-grade silicone and features an ergonomically designed silicone handle grip for comfortable and efficient cleaning. The length of the handle is 8cm and its total size is 32cm. It is a durable, non-abrasive and easy-to-clean bottle washing brush that is perfect for cleaning bottles, vases, jars, and other delicate items.

This bottle brush can be used on a variety of surfaces, and its silicone bristles are flexible and effective for scrubbing away dirt, grime and germs. Its ergonomic handle grip allows you to clean hard-to-reach areas with ease. The long handle also makes it easy to reach into deep bottles and jars.