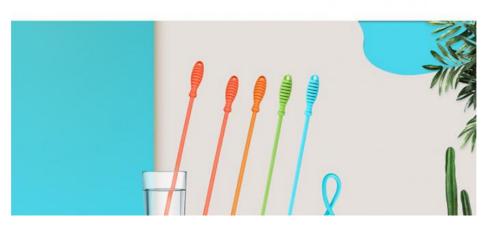

#### 32cm Bendable Durable & Flexible Handle Grip Silicone Soft Bristle Cleaning Brush

#### **Product Description:**

32cm Bendable Durable & Flexible Handle Grip Silicone Soft Bristle Cleaning Brush

This Bendable Silicone Bottle Cleaner is a great tool for all your cleaning needs. It features a handle made of high-quality silicone for durability, and the handle can be bent so that the brush head can be cleaned without dead corners. Our cleaner comes in a beautiful color, and is 32 cm in size, and brush head length of 5.5 cm.making it easy to use and store. The soft bristles of the brush head provide gentle and effective cleaning for all your bottles and containers. This Silicone Cleaning Brush is the perfect tool for any kitchen, bathroom, or outdoor needs. It's durable, easy to use, and a great way to keep your bottles and containers clean.

#### Features:

32cm Bendable Durable & Flexible Handle Grip Silicone Soft Bristle Cleaning Brush

Silicone Bottle Cleaner: Bendable Silicone Bottle Brush

Size: 32cm Weight: 67g Handle:Silicone

Handle Grip Color: Customizable color