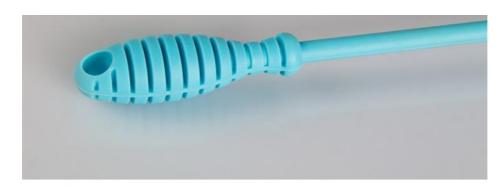

#### 32cm Bendable Durable & Flexible Handle Grip Silicone Soft Bristle Cleaning Brush

#### **Product Description:**

32cm Bendable Durable & Flexible Handle Grip Silicone Soft Bristle Cleaning Brush

This Bendable Silicone Bottle Cleaner is a great tool for all your cleaning needs. It features a handle made of high-quality silicone for durability, and the handle can be bent so that the brush head can be cleaned without dead corners. Our cleaner comes in a beautiful color, and is 32 cm in size, and brush head length of 5.5 cm.making it easy to use and store. The soft bristles of the brush head provide gentle and effective cleaning for all your bottles and containers. This Silicone Cleaning Brush is the perfect tool for any kitchen, bathroom, or outdoor needs. It's durable, easy to use, and a great way to keep your bottles and containers clean.