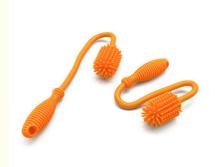

#### 32cm Bendable Durable & Flexible Handle Grip Silicone Soft Bristle Cleaning Brush

#### **Product Description:**

32cm Bendable Durable & Flexible Handle Grip Silicone Soft Bristle Cleaning Brush

This Bendable Silicone Bottle Cleaner is a great tool for all your cleaning needs. It features a handle made of high-quality silicone for durability, and the handle can be bent so that the brush head can be cleaned without dead corners. Our cleaner comes in a beautiful color, and is 32 cm in size, and brush head length of 5.5 cm.making it easy to use and store. The soft bristles of the brush head provide gentle and effective cleaning for all your bottles and containers. This Silicone Cleaning Brush is the perfect tool for any kitchen, bathroom, or outdoor needs. It's durable, easy to use, and a great way to keep your bottles and containers clean.

#### Features:

32cm Bendable Durable & Flexible Handle Grip Silicone Soft Bristle Cleaning Brush

Silicone Bottle Cleaner: Bendable Silicone Bottle Brush

Size: 32cm Weight: 67g Handle:Silicone

Handle Grip Color: Customizable color