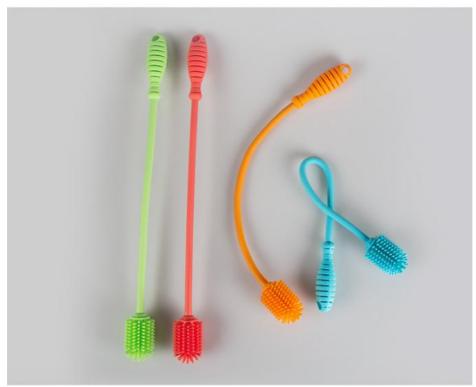

y and security, any fragile items should be clearly labeled as such.

The box or envelope should also be sealed with tape to ensure the contents remain secure during shipping. Depending on the size and weight of the product, it may need to be packaged in a larger box with padding to ensure it arrives in perfect condition.

The package should also be labeled with a return address and contact information for the sender. This will help ensure that the package can be easily returned if it is lost or damaged during shipping.







#### **SPONGE BOTTLE BRUSH**

Sponges are easily deformed and damaged, the residual moisture is not easy to dry, and it is easy to breed bacteria

#### **NYLON BOTTLE BRUSH**

Easy to lose hair, shave the body of the vase, and have the danger of being swallowed







# **BOTTLE BRUSH FDA CERTIFICATE**











# Shenzhen Bangpei Necessities Co., Ltd.

+8613798235173

boss@szbober.com

e siliconekitchen-utensils.com

Add: No.59 Yanshan Avenue, Yanluo Street, Bao`an District, Shenzhen, China