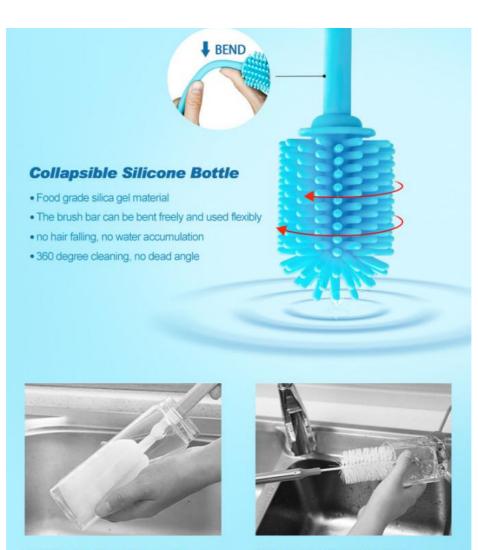

#### **Product Description:**

32cm Bendable Durable & Flexible Handle Grip Silicone Soft Bristle Cleaning Brush

This Bendable Silicone Bottle Cleaner is a great tool for all your cleaning needs. It features a handle made of high-quality silicone for durability, and the handle can be bent so that the brush head can be cleaned without dead corners. Our cleaner comes in a beautiful color, and is 32 cm in size, and brush head length of 5.5 cm.making it easy to use and store. The soft bristles of the brush head provide gentle and effective cleaning for all your bottles and containers. This Silicone Cleaning Brush is the perfect tool for any kitchen, bathroom, or outdoor needs. It's durable, easy to use, and a great way to keep your bottles and containers clean.

This bottle brush can be used on a variety of surfaces, and its silicone bristles are flexible and effective for scrubbing away dirt, grime and germs. Its ergonomic handle grip allows you to clean hard-to-reach areas with ease. The long handle also makes it easy to reach into deep bottles and jars.