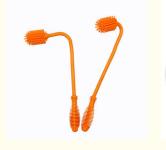

#### 32cm Bendable Durable & Flexible Handle Grip Silicone Soft Bristle Cleaning Brush

#### **Product Description:**

32cm Bendable Durable & Flexible Handle Grip Silicone Soft Bristle Cleaning Brush

This Bendable Silicone Bottle Cleaner is a great tool for all your cleaning needs. It features a handle made of high-quality silicone for durability, and the handle can be bent so that the brush head can be cleaned without dead corners. Our cleaner comes in a beautiful color, and is 32 cm in size, and brush head length of 5.5 cm.making it easy to use and store. The soft bristles of the brush head provide gentle and effective cleaning for all your bottles and containers. This Silicone Cleaning Brush is the perfect tool for any kitchen, bathroom, or outdoor needs. It's durable, easy to use, and a great way to keep your bottles and containers clean.

#### Features:

32cm Bendable Durable & Flexible Handle Grip Silicone Soft Bristle Cleaning Brush

Silicone Bottle Cleaner: Bendable Silicone Bottle Brush

Size: 32cm Weight: 67g Handle:Silicone

Handle Grip Color: Customizable color