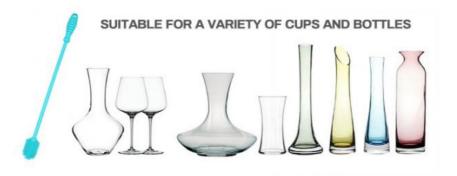

#### **Applications:**

32cm Bendable Durable & Flexible Handle Grip Silicone Soft Bristle Cleaning Brush

Bober Silicone Bottle Brush Cleaner SBB-YT-32WZ

Bober's Silicone Bottle Brush Cleaner is a must-have for every kitchen and bathroom. This bottle brush is made of high-grade silicone and features an ergonomically designed silicone handle grip for comfortable and efficient cleaning. The length of the handle is 8cm and its total size is 32cm. It is a durable, non-abrasive and easy-to-clean bottle washing brush that is perfect for cleaning bottles, vases, jars, and other delicate items.

This bottle brush can be used on a variety of surfaces, and its silicone bristles are flexible and effective for scrubbing away dirt, grime and germs. Its ergonomic handle grip allows you to clean hard-to-reach areas with ease. The long handle also makes it easy to reach into deep bottles and jars.

Bober's Silicone Bottle Brush Cleaner is perfect for cleaning baby bottles, water bottles, sports bottles, and other narrow or oddly-shaped items. It is safe to use on all types of surfaces and can be used for both wet or dry cleaning. Its soft bristles will not scratch or damage delicate surfaces and is great for cleaning bottles and other items without leaving any residue.