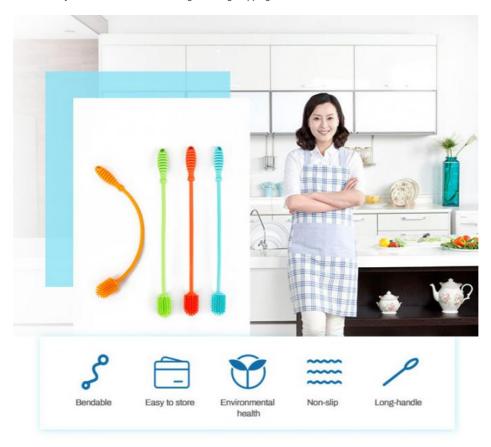

#### 32cm Bendable Durable & Flexible Handle Grip Silicone Soft Bristle Cleaning Brush

#### **Product Description:**

32cm Bendable Durable & Flexible Handle Grip Silicone Soft Bristle Cleaning Brush

This Bendable Silicone Bottle Cleaner is a great tool for all your cleaning needs. It features a handle made of high-quality silicone for durability, and the handle can be bent so that the brush head can be cleaned without dead corners. Our cleaner comes in a beautiful color, and is 32 cm in size, and brush head length of 5.5 cm.making it easy to use and store. The soft bristles of the brush head provide gentle and effective cleaning for all your bottles and containers. This Silicone Cleaning Brush is the perfect tool for any kitchen, bathroom, or outdoor needs. It's durable, easy to use, and a great way to keep your bottles and containers clean.

#### Features:

32cm Bendable Durable & Flexible Handle Grip Silicone Soft Bristle Cleaning Brush

Silicone Bottle Cleaner: Bendable Silicone Bottle Brush

Size: 32cm Weight: 67g Handle:Silicone

Handle Grip Color: Customizable color